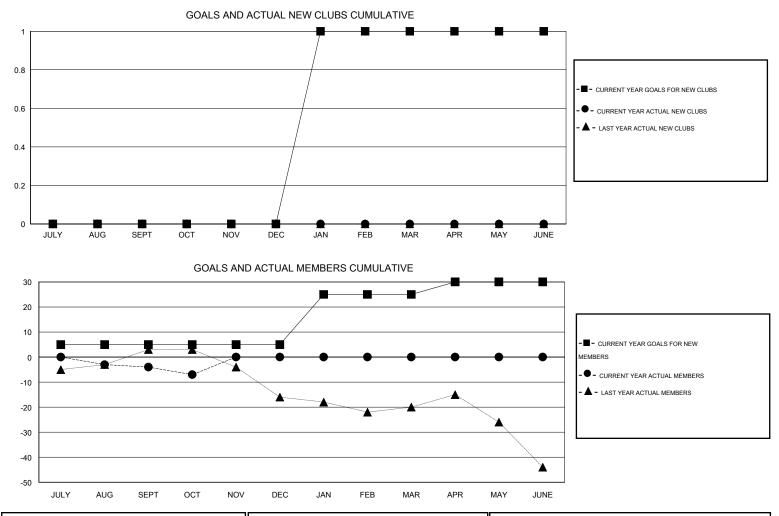

## GMT: Ton Soeters

| GMT: Ton So           | eters            |           | LOCATIO          | N ENGLAND        |                       |                    |                                     |                    | GMT CA 4         |  |
|-----------------------|------------------|-----------|------------------|------------------|-----------------------|--------------------|-------------------------------------|--------------------|------------------|--|
|                       |                  | Clubs     |                  |                  | Members               |                    |                                     |                    |                  |  |
| RESULTS FOR 2016-2017 |                  |           |                  |                  | RESULTS FOR 2016-2017 |                    |                                     |                    |                  |  |
| QUARTER               | NEW CLUB<br>GOAL | NEW CLUBS | DROPPED<br>CLUBS | NET<br>GAIN/LOSS | QUARTER               | NEW MEMBER<br>GOAL | CHARTER AND<br>NEW MEMBERS<br>ADDED | DROPPED<br>MEMBERS | NET<br>GAIN/LOSS |  |
| JULY/AUG/SEPT         | 0                | 0         | 0                | 0                | JULY/AUG/SEPT         | 5                  | 17                                  | 21                 | -4               |  |
| OCT/NOV/DEC           | 0                | 0         | 0                | 0                | OCT/NOV/DEC           | 0                  | 5                                   | 8                  | -3               |  |
| JAN/FEB/MAR           | 1                | 0         | 0                | 0                | JAN/FEB/MAR           | 20                 | 0                                   | 0                  | 0                |  |
| APR/MAY/JUNE          | 0                | 0         | 0                | 0                | APR/MAY/JUNE          | 5                  | 0                                   | 0                  | 0                |  |